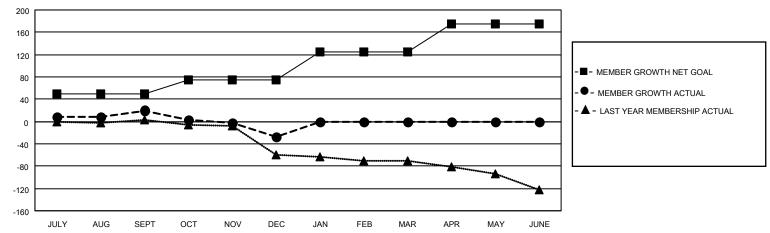

#### GOALS AND ACTUAL MEMBERS CUMULATIVE

| DROPPED CLUBS: 2 |    | 33 CLUBS OF 72 ADDED 1 OR<br>MORE NEW MEMBERS | GENDER DISTRIBUTION       |              |  |
|------------------|----|-----------------------------------------------|---------------------------|--------------|--|
|                  |    | WORE NEW WEINBERS                             | MALE                      | 836 (59.84%) |  |
|                  |    |                                               | FEMALE                    | 560 (40.09%) |  |
| DROPPED MEMBERS  |    |                                               | NON BINARY                | 1 (0.07%)    |  |
|                  |    |                                               | PREFER NOT TO ANSWER      | 0 (0.00%)    |  |
| DECEASED         | 10 |                                               |                           |              |  |
| CLUB CANCELLED   | 6  | CLICK HERE FOR CUMULATIVE                     | TOTAL FAMILY UNIT MEMBERS | 235          |  |
| OTHER            | 71 | MEMBERSHIP DATA                               |                           |              |  |
| TOTAL            | 87 |                                               | FAMILY MEMBERS PAYING HAI | LF DUES 119  |  |
|                  |    |                                               |                           |              |  |